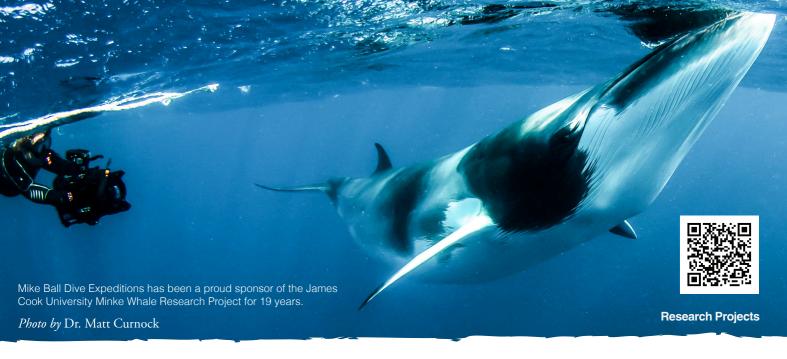

## Marine Life Activity Marine life sightings cannot be guaranteed.

|                                                    | Jan | Feb | Mar | Apr | May | Jun | Jul | Aug | Sep | Oct | Nov | Dec |
|----------------------------------------------------|-----|-----|-----|-----|-----|-----|-----|-----|-----|-----|-----|-----|
| Giant potato cod                                   | •   | •   | •   | •   | •   | •   | •   | •   | •   | •   | •   | •   |
| Sharks                                             | • • | • • | • • | • • | • • | • • | • • | • • | • • | • • | • • | • • |
| Minke Whales                                       |     |     |     |     |     | •   | •   |     |     |     |     |     |
| Sea Snakes                                         | •   | •   | •   | •   | •   | •   | •