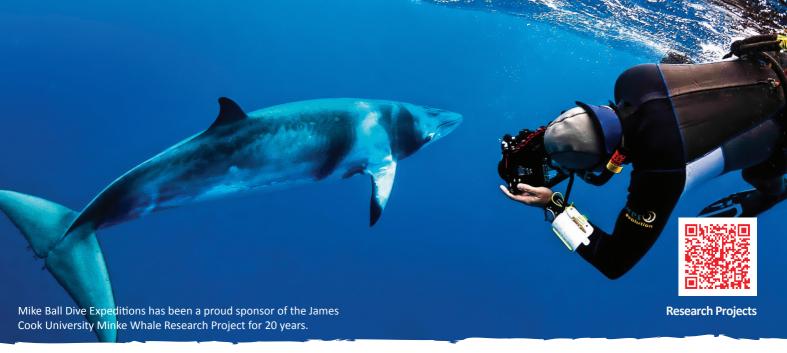

## Marine Life Activity Marine life sightings cannot be guaranteed.

|                                                         | Jan | Feb | Mar | Apr | May | Jun | Jul | Aug | Sep | Oct | Nov | Dec |
|---------------------------------------------------------|-----|-----|-----|-----|-----|-----|-----|-----|-----|-----|-----|-----|
| Giant potato cod                                        | •   | •   | •   | •   | •   | •   | •   | •   | •   | •   | •   | •   |
| Sharks                                                  | • • | • • | • • | • • | • • | • • | • • | • • | • • | • • | • • | • • |
| Minke Whales                                            |     |     |     |     |     | •   | •   |     |     |     |     |     |
| Sea Snakes                                              | •   | •